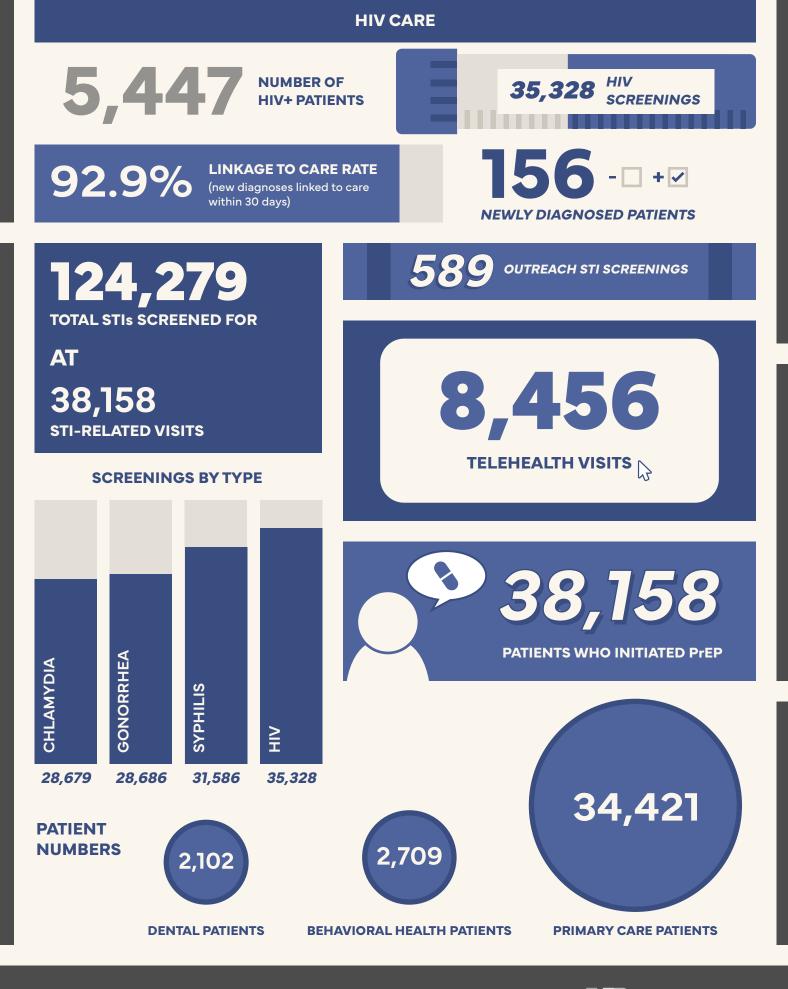

| 71.8% 18.5%   |                             |
|                                                                                                                                                                                                                                                                                                                                    | 2.7% DON'T          | KNOW                                                                                                                                                                                                                   | <200% FPL >20 |                             |

1.3%

SOMETHING ELSE

9.7% unknown